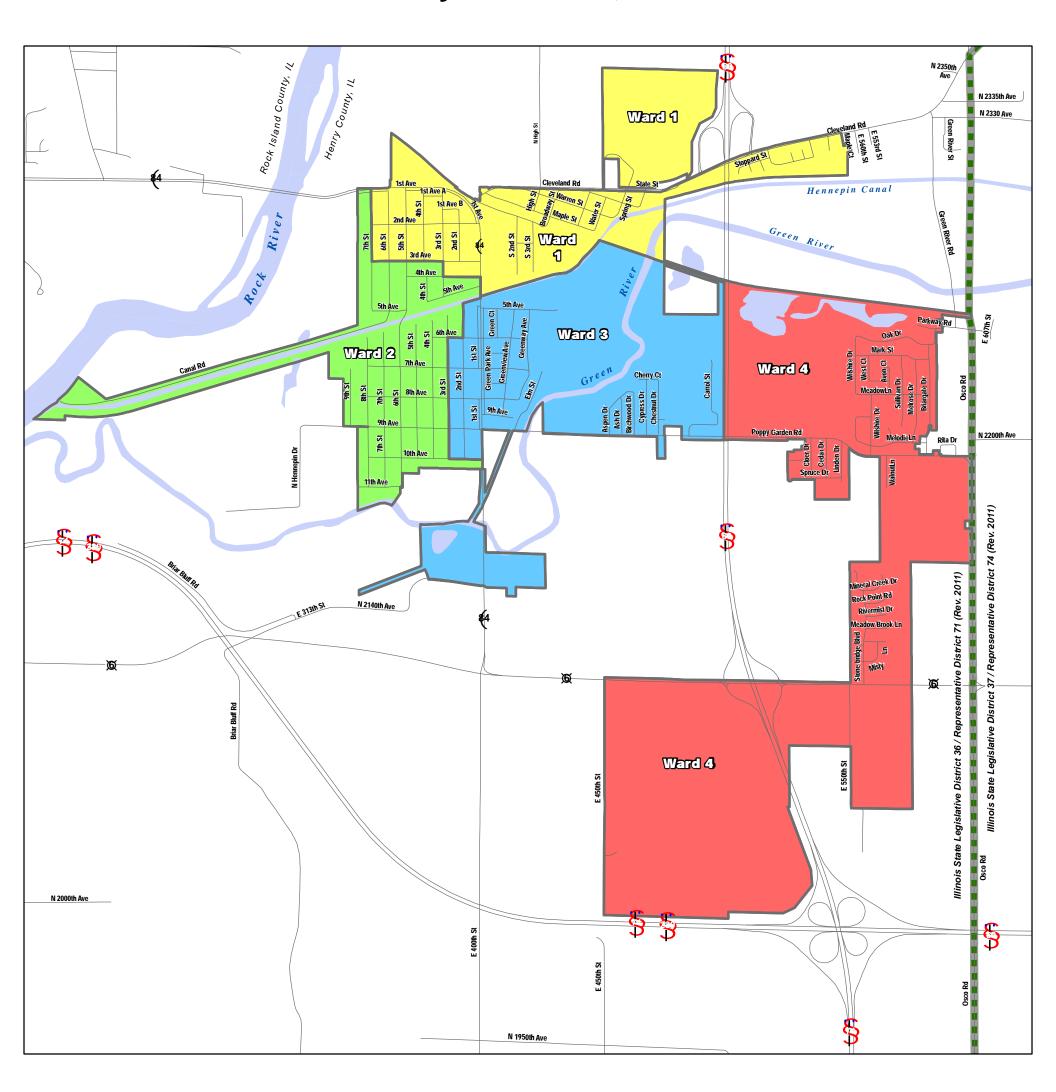

## 2011 Ward Map

## City of Colona, IL

Bi-State
Regional Commission
March 2012

Sources: Voting Ward Districts - Adopted September 26, 2011 by Colona City Council, City of Colona with assistance from Bi-State Regional Commission; Legislative Districts - Illinois Redistricting Office, 2011.

Note: Voting Ward Districts were developed using 2010 Census block boundaries. The districts shown on this map have been revised to reflect current City of Colona corporate boundaries and coincide with streets and other boundaries.

Disclaimer: This map is for reference only. Data provided are derived from multiple sources with varying levels of accuracy. Bi-State Regional Commission disclaims all responsibility for the accuracy or completeness of the data shown hereon.